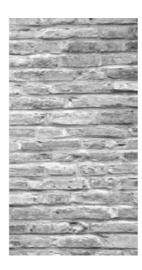

| WALL (Wall on cream-colour | PCA10034 | Outside | 1.446,03 |
|----------------------------|----------|---------|----------|
| panel RI 1015)             | PCA30034 | Inside  | 1.472,44 |
| ICE (Ice fountain on black | PCA10033 | Outside | 1.446,03 |
| panel)                     | PCA30033 | Inside  | 1.472,44 |
| PERSONALIZED (1)           | PCA10032 | Outside | 1.446,03 |
|                            | PCA30032 | Inside  | 1.472,44 |