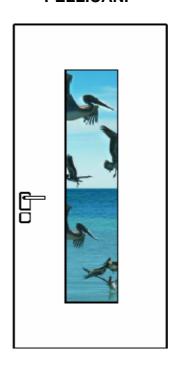

#### **PELLICANI**

| PELLICANI - COLOUR IMAGE<br>(Pelicans on Grey panel Ral 7042)  | PCA10071 | Outside | 2.264,96 |
|----------------------------------------------------------------|----------|---------|----------|
|                                                                | PCA30071 | Inside  | 2.291,38 |
| PELLICANI - SEPIA TONE IMAGE(Pelicans on Brown panel Ral 8019) | PCA10072 | Outside | 2.264,96 |
|                                                                | PCA30072 | Inside  | 2.291,38 |
| PERSONALIZED (1)                                               | PCA10073 | Outside | 2.264,96 |
| PERSONALIZED (1)                                               | PCA30073 | Inside  | 2.291,38 |