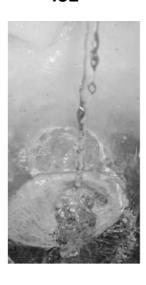

| WALL (Wall on cream-colour | PCA10034 | Outside | 1.446,03 |
|----------------------------|----------|---------|----------|
| panel RI 1015)             | PCA30034 | Inside  | 1.472,44 |
| ICE (Ice fountain on black | PCA10033 | Outside | 1.446,03 |
| panel)                     | PCA30033 | Inside  | 1.472,44 |
| PERSONALIZED (1)           | PCA10032 | Outside | 1.446,03 |
|                            | PCA30032 | Inside  | 1.472,44 |