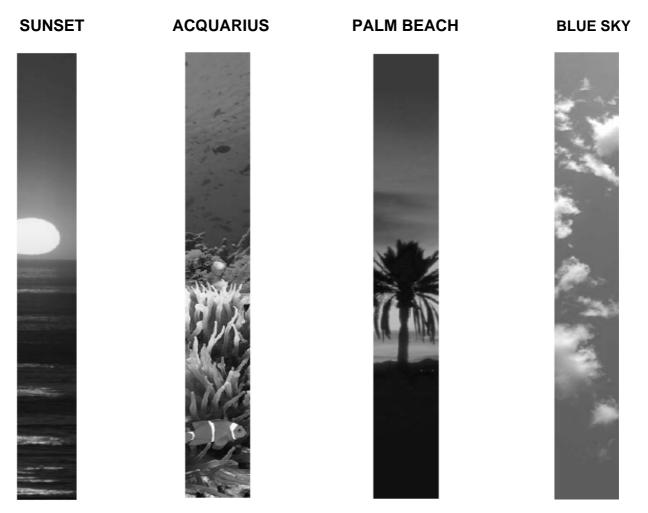

| SUNSET                  | PCA10001 | Outside | 1.446,03 |
|-------------------------|----------|---------|----------|
| Sunset on black panel   | PCA30001 | Inside  | 1.472,44 |
| ACQUARIUS               | PCA10002 | Outside | 1.446,03 |
| Aquarium on black panel | PCA30002 | Inside  | 1.472,44 |
| PALM BEACH              | PCA10003 | Outside | 1.446,03 |
| Palm on black panel     | PCA30003 | Inside  | 1.472,44 |
| BLUE SKY (Sky on light  | PCA10004 | Outside | 1.446,03 |
| blue panel N 1174)      | PCA30004 | Inside  | 1.472,44 |
| PERSONALIZED (1)        | PCA10005 | Outside | 1.446,03 |
|                         | PCA30005 | Inside  | 1.472,44 |