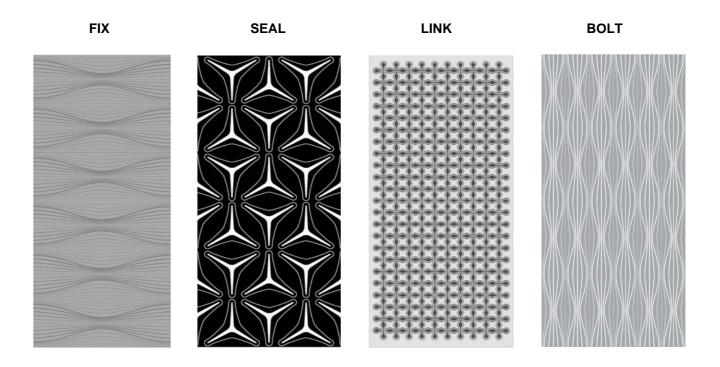

#### **SENSUNELS COLLECTION (10 mm thick)**

#### Polished lacquered panels

### Application is permitted only inside, in positions protected from atmospheric agents

Each model is available with different colours. In the web site <a href="www.dibigroup.com">www.dibigroup.com</a>, in the section "Products" / "Finishing Panels", it is possible to see the all Sensunels models.

#### Polished lacquered panels

Each model is available with different colours. In the web site <a href="www.dibigroup.com">www.dibigroup.com</a>, in the Section Products - Finishing Panels, it is possible to see the all Sensunels models.