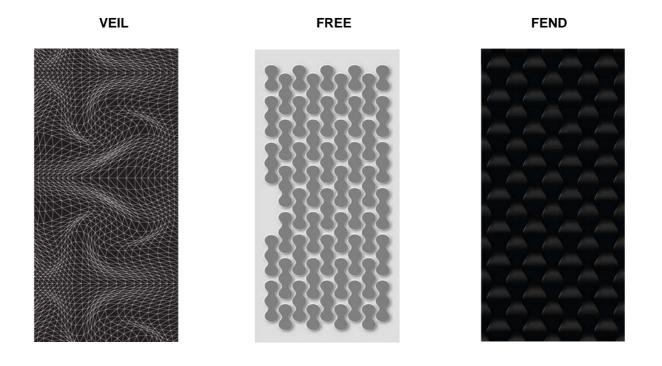

#### **SENSUNELS COLLECTION (10 mm thick)**

#### Polished lacquered panels

### Application is permitted only inside, in positions protected from atmospheric agents

Each model is available with different colours. In the web site <a href="www.dibigroup.com">www.dibigroup.com</a>, in the section "Products" / "Finishing Panels", it is possible to see the all Sensunels models.

#### Polished lacquered panels

Each model is available with different colours. In the web site <a href="www.dibigroup.com">www.dibigroup.com</a>, in the Section Products - Finishing Panels, it is possible to see the all Sensunels models.