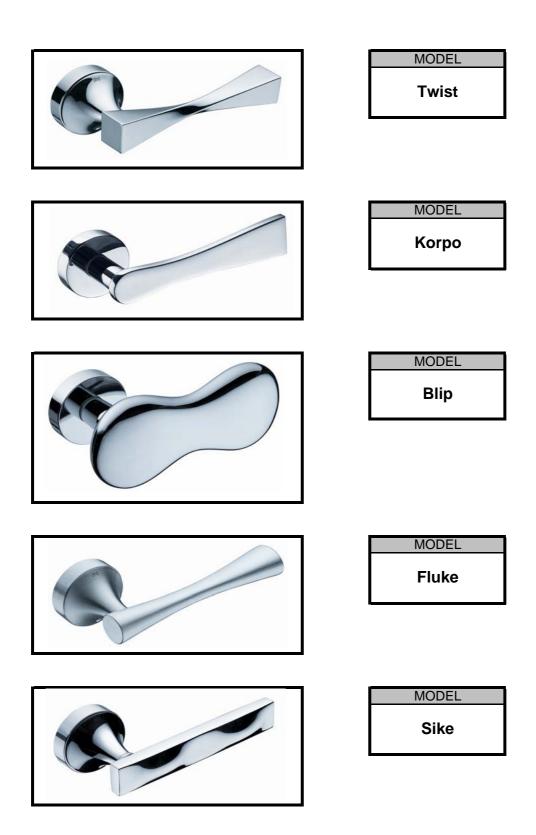

#### **SENSUNELS COLLECTION - Handles**

Handle designed by firmata Karim Rashid for the inside of the security door with Sensurels finishing panels. To these handles we combine the DI.BI. plates - polished chrome.

Handle prices can be found on pages A-29, A-41 and A-47 of this price list.