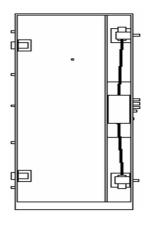

Inside service lock

Wide-angle peephole

Doorleaf made of two galvanized steel sheets (16/10 thick)

Thermal insulation with polyurethane between two steel sheets

Black tubular rubber gasket on three side of the leaf and brown gasket on three side of the frame

Couples of adjustable hinges on 3 axes with brown hinge covers and nut covers

Subframe made of 20/10 with anchors to wall and fizing holes

Frame made of 20/10 galvanized and epoxy coated in brown colour RAL 8017

Weatherstrip bar or standard bottom rebate 18 mm heigh

Eight screws fizing the frame to the subframe and screw covers

Five fixed deadbolts on the hinge side

| OTHER SOLUTIONS |                                                            |       |
|-----------------|------------------------------------------------------------|-------|
| 45101/B         | Inside+outside handle (no outside fixed knob)              |       |
| SUP25           | Inside handle+outside turning knob (no outside fixed knob) |       |
| SUP10           | Pull opening door                                          | 68,83 |