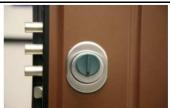

Security locking system with double bitted key core

Cover made of 30/10 think steel sheet to protect the locking system

Drill proof manganese cover to protect mechanical components inside of a security locking system

Core with double bitted master key

Interchangeable core with 5 double bited keys

Opening limiter (except of door models with electric latch)

Handle in aluminium bronzed, silver or chrome F9 (inside handle, outside fixed knob, plates, opening limiter knob)

Inside service lock

Wide-angle peephole

Doorleaf made of two galvanized steel sheets (16/10 thick)

Thermal insulation with polyurethane between two steel sheets

Black tubular rubber gasket on three side of the leaf and brown gasket on three side of the frame