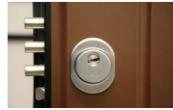

Security locking system with double bitted key core

Cover made of 30/10 think steel sheet to protect the locking system

Drill proof manganese cover to protect mechanical components inside of a security locking system

Core with double bitted master key

Interchangeable core with 5 double bited keys

Opening limiter (except of door models with electric latch)

Handle in aluminium bronzed, silver or chrome F9 (inside handle, outside fixed knob, plates, opening limiter knob)

Inside service lock

Wide-angle peephole

Doorleaf made of two galvanized steel sheets (16/10 thick)

Thermal insulation with polyurethane between two steel sheets

Black tubular rubber gasket on three side of the leaf and brown gasket on three side of the frame