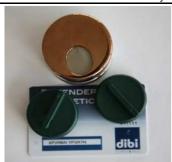

Security locking system with double bitted key core

Cover made of 30/10 think steel sheet to protect the locking system

Drill proof manganese cover to protect mechanical components inside of a security locking system

Core with double bitted master key

Interchangeable core with 5 double bited keys

Opening limiter (except of door models with electric latch)

Handle in aluminium bronzed, silver or chrome F9 (inside handle, outside fixed knob, plates, opening limiter knob)