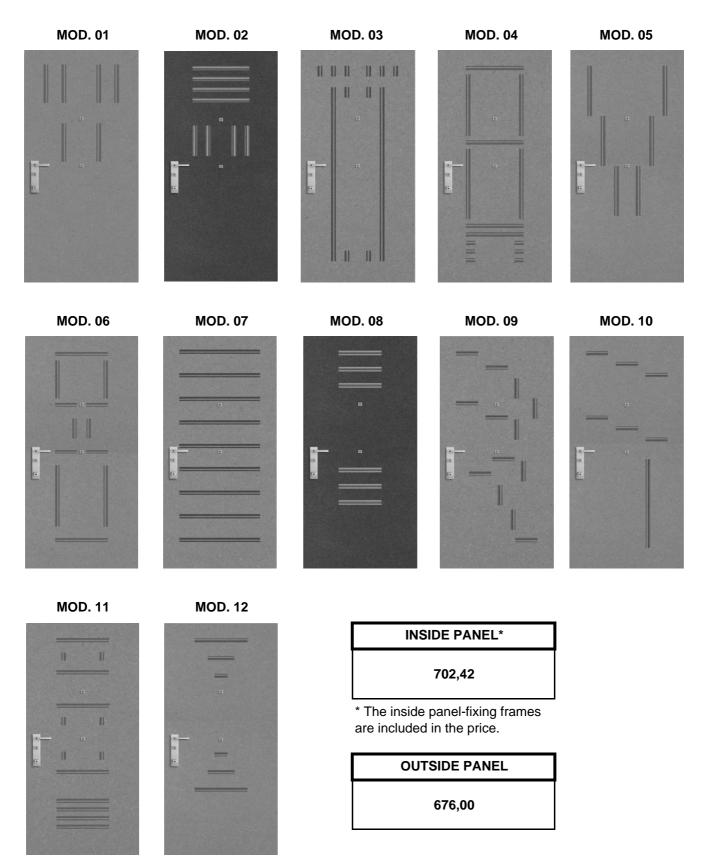

### **DIBIDOKU INTARSIO COLLECTION (8 mm thick)**

#### **Coloured HDF**

Each model is available with different basic colours and different combinations of colours for the biscuits. In the web sites www.dibidoku.com and www.dibigroup.com it is possible to see the all combinations.